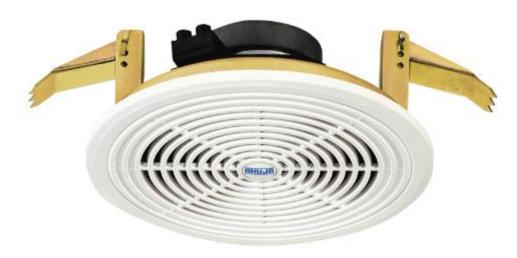

## AHUJA CS-663T

## 6W/100V

**PA Ceiling Speaker** 

High quality flush mount ceiling speaker.

- 15.24 cm (6") Full Range Speaker, 6W/100V.
- Easy selection of power taps through change of receptacle on 100V LMT.
- Aesthetically designed plastic grille and easy mounting with spring loaded clamps.
- Ideal for Hotels... Shopping Malls... Offices...