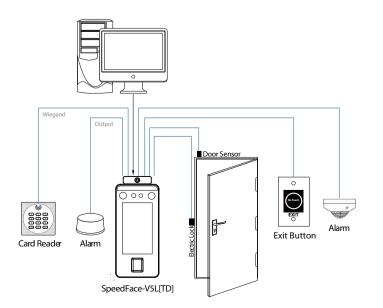

### Configuration

### **Specifications**

| Display                      | 5-inch Touch Screen                                                                                                                                        |
|------------------------------|------------------------------------------------------------------------------------------------------------------------------------------------------------|
| Face Capacity                | 6,000                                                                                                                                                      |
| Palm Capacity                | 3,000                                                                                                                                                      |
| Fingerprint Capacity         | 6,000 (Standard); 10,000 (Optional)                                                                                                                        |
| Transactions                 | 200,000                                                                                                                                                    |
| <b>Operation System</b>      | Linux                                                                                                                                                      |
| Standard Functions           | ADMS, T9 Input, DST, Camera, 9-digit User ID, Acess Levels, Groups, Holidays, Anti- passback,<br>Record Query, Tamper Switch Alarm, Multiple Verify Modes. |
| Hardware                     | 900MHz Dual Core CPU, Memory 512MB RAM / 8G Flash, 2MP WDR Low Light Camera,<br>Adjustable Light Brightness LED                                            |
| Communication                | TCP/IP, WiFi (Optional), Wiegand input / output, RS485                                                                                                     |
| Access Control Interface     | 3rd Party Electric Lock, Door Sensor, Exit Button, Alarm output, Auxiliary Input                                                                           |
| Facial Recognition Speed     | ≤1s                                                                                                                                                        |
| <b>Biometrics Algorithms</b> | Face V5.8 & Finger V10.0 & Palm V12.0                                                                                                                      |
| Power Supply                 | 12V 3A                                                                                                                                                     |
| Operating Humidity           | 10% - 90%                                                                                                                                                  |
| Operating Temperature        | 16°C ~ 32°C (60.8°F ~ 89.6°F)                                                                                                                              |
| Dimensions (W*H*D)           | 91.93 * 220 * 22.5 (mm)                                                                                                                                    |
|                              |                                                                                                                                                            |