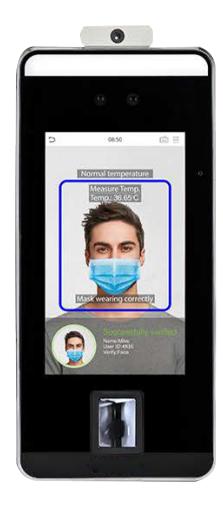

# **Face & Palm Verification and Body Temperature Detection System**

Wide Pose Angle Wide Palm Pose Angle Acceptance

Acceptance

Touchless for Better Hygiene

Temperature Detection

445

Masked Face

## **Features**

- -- Visible Light Facial Recognition
- -- Better hygiene with touchless biometric authentication, temperature detection and masked individual identification
- -- Anti-spoofing algorithm against print attack (laser, color and B/W photos), videos attack and 3D mask attack
- -- Multiple Verification Methods: Face / Palm / Fingerprint / Card / Password
- -- Temperature Measurement Distance: 30 ~ 50cm (1~ 1.64ft)
- -- Temperature Measurement Accuracy: ±0.3°C
- -- Temperature Measurement Range: 34 ~ 45°C (93.2 ~ 113°F)

\* Facial verification for masked individuals will increase FAR. Palm verification for masked individuals is recommended. Temperature measurement data is for reference only, not for medical use.

SpeedFace-V5L[TD] is available for indoor enviroments without wind or direct sunlight.