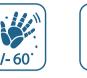

# **Face & Palm Verification and Body Temperature Detection System**

Wide Pose Angle Wide Palm Pose Angle Acceptance

Acceptance

Touchless for Better Hygiene

Temperature Detection

445

Masked Face