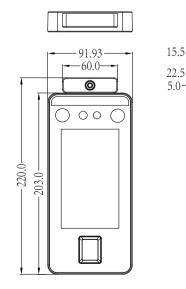

### **Specifications**

| Display                      | 5-inch Touch Screen                                                                                                                                        |
|------------------------------|------------------------------------------------------------------------------------------------------------------------------------------------------------|
| Face Capacity                | 6,000                                                                                                                                                      |
| Palm Capacity                | 3,000                                                                                                                                                      |
| Fingerprint Capacity         | 6,000 (Standard); 10,000 (Optional)                                                                                                                        |
| Transactions                 | 200,000                                                                                                                                                    |
| <b>Operation System</b>      | Linux                                                                                                                                                      |
| Standard Functions           | ADMS, T9 Input, DST, Camera, 9-digit User ID, Acess Levels, Groups, Holidays, Anti- passback,<br>Record Query, Tamper Switch Alarm, Multiple Verify Modes. |
| Hardware                     | 900MHz Dual Core CPU, Memory 512MB RAM / 8G Flash, 2MP WDR Low Light Camera,<br>Adjustable Light Brightness LED                                            |
| Communication                | TCP/IP, WiFi (Optional), Wiegand input / output, RS485                                                                                                     |
| Access Control Interface     | 3rd Party Electric Lock, Door Sensor, Exit Button, Alarm output, Auxiliary Input                                                                           |
| Facial Recognition Speed     | ≤1s                                                                                                                                                        |
| <b>Biometrics Algorithms</b> | Face V5.8 & Finger V10.0 & Palm V12.0                                                                                                                      |
| Power Supply                 | 12V 3A                                                                                                                                                     |
| Operating Humidity           | 10% - 90%                                                                                                                                                  |
| Operating Temperature        | 16°C ~ 32°C (60.8°F ~ 89.6°F)                                                                                                                              |
| Dimensions (W*H*D)           | 91.93 * 220 * 22.5 (mm)                                                                                                                                    |
|                              |                                                                                                                                                            |

### **Dimensions (mm)**

٢

۰

Disclaimer: Brief specifications are mentioned here. Specifications may change without prior notice. Customers are advised to check with us before purchase. Actual product may differ slightly to that depicted for ongoing product development Visit Us at: www.esslsecurity.com