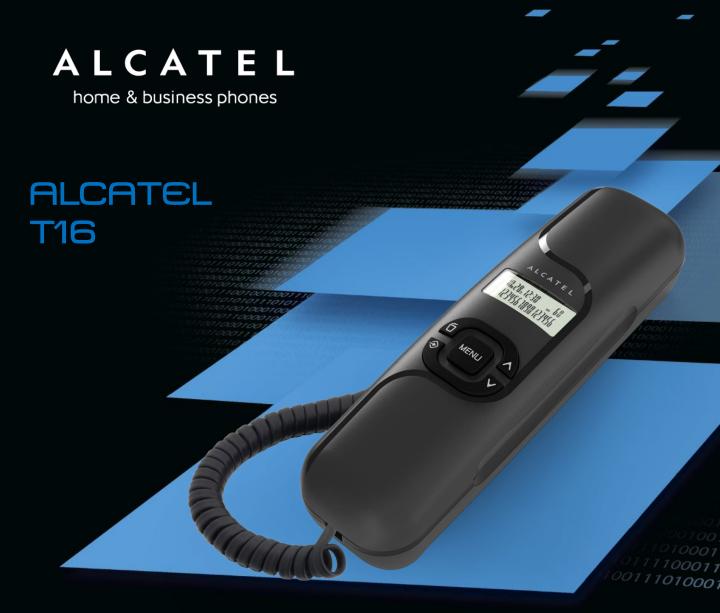

## The ultra-compact featured phone

- Ultra compact : Alcatel T16 is ideal for limited spaces
- LCD display to see who is calling at a glance
- 10-entry phonebook to store your favorite contacts
- A dedicated key to automatically redial the last called number
- Wall mountable to be installed everywhere

## ALCATEL **T16**

| Main features      | Display type                            | 1 line-7 segment<br>+ 1 line icons<br>numeric display |
|--------------------|-----------------------------------------|-------------------------------------------------------|
|                    | Date and time displayed in standby mode | ✓                                                     |
|                    | Call duration display                   | ✓                                                     |
|                    | Handset volume levels                   | 3 (high / mid / low)                                  |
|                    | Number of ringtone                      | 1                                                     |
|                    | Ringtone volume levels                  | 3 (high / mid / low)                                  |
|                    | Directory                               | 10 numbers                                            |
|                    | Message waiting indicator*              | ✓                                                     |
|                    | Caller Identification                   | <b>√</b>                                              |
|                    | Incoming call log*                      | 38                                                    |
|                    | Last number redial                      | <b>√</b>                                              |
|                    | Flash (R) key                           | ✓                                                     |
| Technical features | Wall-mountable                          | ✓                                                     |
|                    | Dialing type                            | Tone / Pulse                                          |
|                    | Flashing duration                       | 90 / 110 / 300 / 600 ms                               |
|                    | Removable line connector cord           | RJ9 / RJ11                                            |
|                    | Power supply                            | No battery required                                   |
|                    | Size: LxWxH(cm)                         | 198.3 x 54.3 x 51.5 mm                                |
|                    | Number of piece / pon                   | 12                                                    |
|                    | Colors                                  | Black / White                                         |