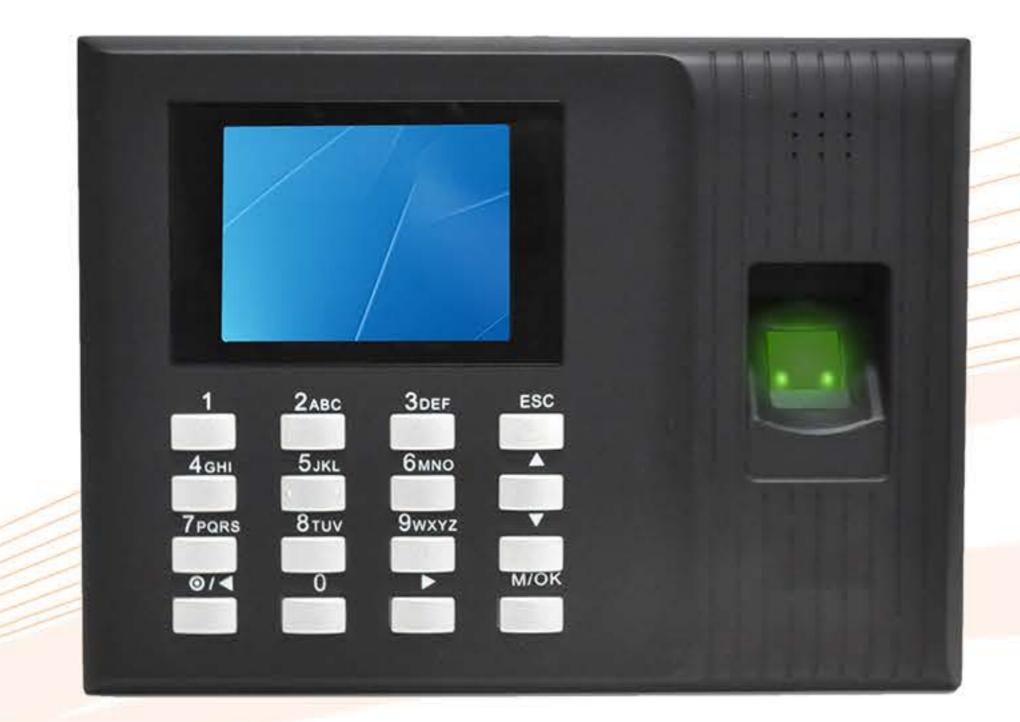

**K90 Pro** 

## **O Fingerprint Time & Attendance with Access Control System**

Fingerprints Templates : 800 Transaction Storage : 80,000 Card Capacity : 800 Push Data : Yes Card Reader : Yes Fingerprint sensor : 500 DPI Optical Sensor FAR : <=0.0001% / FRR : <=1%Identication Speed : <= 1 sec Algorithm Ver : 10 LED Indicator : Green/Red Schedule Bell/Speaker : Mini Speaker

Power Supply: 12V DC, 1.5 Amps Operating Temprature : 0°C to 45°C Operating Humidity : 20% -80% Dimension :  $185 \times 140 \times 30$ mm **Access Control** : Relay: 12V **Exit Readers :** Support exit readers : Push Button Optional : Battery : yes Dual Mode : Either SSR Mode or Software Mode **Compatible Software & SDK :** 

## Communication : TCP/IP, USB-host

## Standard Features : Inbuilt Battery Backup, Self Service Query, SSR Recorder, Automatic Status Switch, DST, T9 Input,

- eTimeTracklite desktop