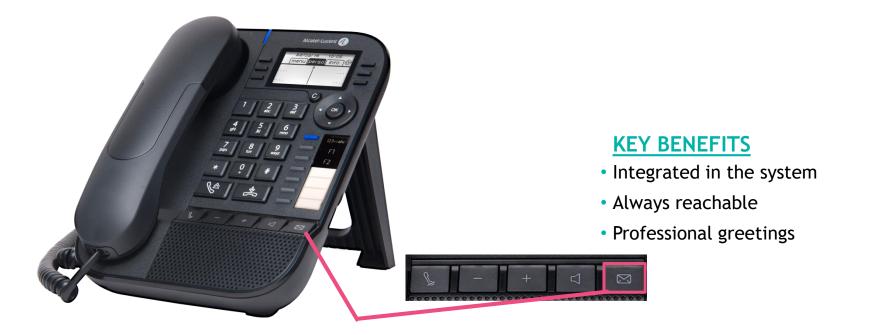

## **VOICE MAIL**

### **SOLUTIONS DETAILS**

- Voice mail: two ports and 60 min
- Personal message greeting
- LED on phone plus external notification
- Forwarding to voice mail
- Password protection
- Remote consultation
- Voice mail available on analog and wireless extensions
- Unified messaging (voice mail in e-mail)