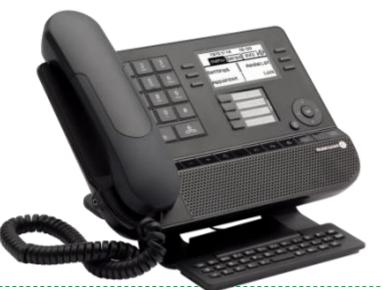

# ALCATEL-LUCENT 8038 IP and 8039 Digital PREMIUM DESKPHONES

### **SOLUTIONS DETAILS**

- Wideband audio with full-duplex speakerphone, Acoustic echo cancellation, wideband G722, G711 (A-law and Mu-law)
- Adjustable display; 100 x 160 pixels, 4 grey level,
- Backlit Display
- · Intuitive icons and Ten soft keys
- Headset plug with presence detection
- Comfort handset
- Four-direction navigator, Hands-free operation, Mute key, Redial key
- Direct access to mailbox
- Alphabetic keyboard
- Low Power Consumption
- Unified Instant Messaging, Unified Directory Access for LDAP, Unified Call Log, Distinctive ringing

- Get Call Feature to switch smoothly conversation from OTCV/DECT to phones and from phones to DECT
- 8038 only
  - Power over Ethernet (IEEE 802.3af) Class 2
  - Additional Ethernet Gigabit port with switch to connect a laptop on the same cable

### **OPTIONS**

- Premium wall-mounting kit
- 10 Premium Add-on Module
- 14 Smart Add-on Module & 40 Premium Add-on Module with integrated clip
- Monaural/binaural headset

CUSTOMER WELCOME EFFICIENT DESKTOP ENVIRONMENT WIRELINE DESKPHONES ON-SITE MOBILITY OFF-SITE MOBILITY CONVERGED VOICE & DATA NETWORK