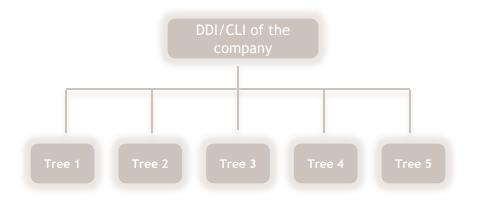

# MULTIPLE AUTOMATED ATTENDANT

Tree stands for: a department, a language, a company brand...

### **KEY BENEFITS**

- A multiple trees can also be programmed to reflect multiple organizations or languages
- Customer Satisfaction: automated attendant to greet and to guide the callers.
- A professional company welcome and routing, any time, any day
- Alternative or complement to a human attendant position

### **SOLUTIONS DETAILS**

- Global solution for company welcome called Multiple Automated Attendant (MLAA) targeting:
  - multi-companies or multi-brand companies
  - multi-language companies
  - advanced, high-level automated attendant needs
- Capacity:
  - 1 to 5 trees
  - 3 levels with 10 choices Menu each
  - Up to 100 voice prompts max for the 5 trees

- Actions available in every level menu
  - Play a voice prompt/message
  - Transfer to: Subscriber, Group, Attendant, External number
  - Jump to a menu of the tree

CUSTOMER WELCOME ON-SITE MOBILITY OFF-SITE MOBILITY