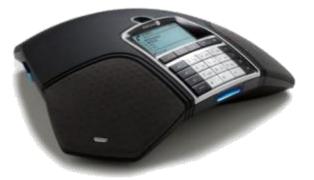

# **OMNITOUCH 4135 IP CONFERENCE PHONE**

### **KEY BENEFITS**

- Increases collaboration and enables creative exchanges with remote parties
- Enables spontaneous group brainstorming and problem-solving sessions
- Reduces travel and administration time and costs
- Enables high-quality audio conferencing

#### **SOLUTIONS DETAILS**

- SIP connectivity
- Support for Power over Ethernet (PoE)
- Four + one simultaneous connections
- Up to four user profiles
- Call recording function on SD memory card
- · Conference guide enables group calls
- LDAP client with direct access to directory
- Easy configuration with the web interface

### **OPTIONS**

 Expansion for large rooms a combination of the unit's Omni-directional microphone with directional microphones increases voice pickup from 30 m<sup>2</sup> (320 ft<sup>2</sup>) to twice that