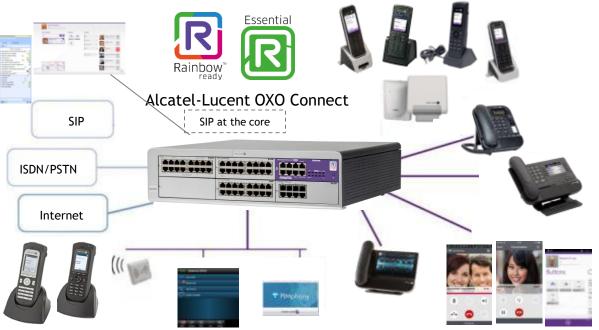

# **REMOTE SITE OR REMOTE WORKER**

## **KEY BENEFITS**

- Full telephony services
- Always stay in touch with your company
- Cost-effective remote connection
- Secure remote connection
- WiFi voice and data mobility

### SOLUTIONS DETAILS

- OXO Connect
- Alcatel-Lucent OmniSwitch® 6450-48 Gigabit Ethernet switch infrastructure
- Alcatel-Lucent OmniAccess® Remote Access Points (RAP)

### **ADDITIONAL OPTIONS**

- Alcatel-Lucent My IC Phone and 8018 DeskPhone
- Alcatel-Lucent IP Premium DeskPhones
- Alcatel-Lucent PIMphony Softphone IP Media
- Alcatel-Lucent OmniSwitch® 6350 / 6450 Gigabit Ethernet switch infrastructure
- Alcatel-Lucent OmniAccess® WLAN Controllers and Remote Access Points (RAP)
- Alcatel-LucentOmniAccess® controller based APs or controller-less APs