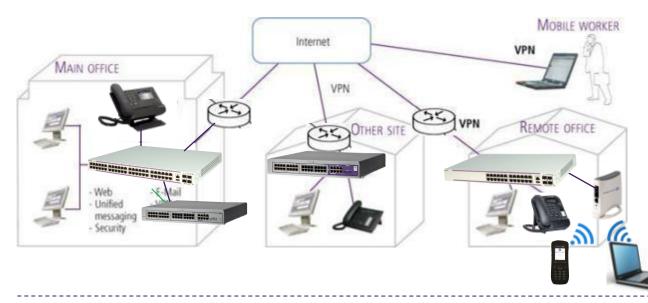

# **REMOTE SITE OR REMOTE WORKER**

## **KEY BENEFITS**

- Full telephony services
- Always stay in touch with your company
- Cost-effective remote connection
- Secure remote connection
- WiFi voice and data mobility

### SOLUTIONS DETAILS

- OXO Connect
- Alcatel-Lucent OmniSwitch® 6450-48 Gigabit Ethernet switch infrastructure
- Alcatel-Lucent OmniAccess® Remote Access Points (RAP)

### **ADDITIONAL OPTIONS**

- Alcatel-Lucent My IC Phone and 8018 DeskPhone
- Alcatel-Lucent IP Premium DeskPhones
- Alcatel-Lucent PIMphony Softphone IP Media
- Alcatel-Lucent OmniSwitch® 6350 / 6450 Gigabit Ethernet switch infrastructure
- Alcatel-Lucent OmniAccess® WLAN Controllers and Remote Access Points (RAP)
- Alcatel-LucentOmniAccess® controller based APs or controller-less APs