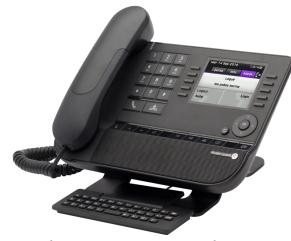

## ALCATEL-LUCENT 8068 IP PREMIUM DESKPHONE FEATURE-RICH PHONE

8068 BT

### **SOLUTIONS DETAILS**

- Wideband audio with full-duplex speakerphone, Acoustic echo cancellation, wideband G722, G711 (A-law and Mu-law)
- Adjustable display; 240 x 320 pixels, 1/4 VGA, 16,7 M colors
- Backlit Display
- Integrated Bluetooth technology in 8068BT model only
- Headset plug with presence detection
- Comfort handset
- · Intuitive icons and ten soft keys
- Alphabetic keyboard
- Four-direction navigator, Hands-free operation, Mute key, Redial key, Direct access to mailbox
- Low Power Consumption
- Power over Ethernet (IEEE 802.3af) Class 2

- Additional Ethernet Gigabit port with switch to connect a laptop on the same cable
- Unified Instant Messaging, Unified Directory Access for LDAP, Unified Call Log, Distinctive ringing
- Get Call Feature to switch smoothly conversation from OTCV/DECT to phones and from phones to DECT

### **OPTIONS**

- Premium wall-mounting kit
- 10 Premium Add-on Module
- 14 Smart Add-on Module & 40 Premium Add-on Module with integrated clip
- Monaural/binaural headset

CUSTOMER WELCOME EFFICIENT DESKTOP ENVIRONMENT