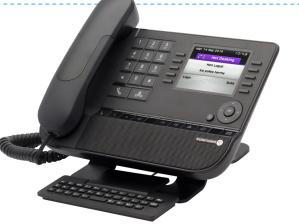

## ALCATEL-LUCENT 8068 IP PREMIUM DESKPHONE FEATURE-RICH PHONE

8068 BT

### **SOLUTIONS DETAILS**

- Wideband audio with full-duplex speakerphone, Acoustic echo cancellation, wideband G722, G711 (A-law and Mu-law)
- Adjustable display; 240 x 320 pixels, 1/4 VGA, 16,7 M colors
- Backlit Display
- Integrated Bluetooth technology in 8068BT model only
- Headset plug with presence detection
- Comfort handset
- · Intuitive icons and ten soft keys
- Alphabetic keyboard
- Four-direction navigator, Hands-free operation, Mute key, Redial key, Direct access to mailbox
- Low Power Consumption
- Power over Ethernet (IEEE 802.3af) Class 2

- Additional Ethernet Gigabit port with switch to connect a laptop on the same cable
- Unified Instant Messaging, Unified Directory Access for LDAP, Unified Call Log, Distinctive ringing
- Get Call Feature to switch smoothly conversation from OTCV/DECT to phones and from phones to DECT

### **OPTIONS**

- Premium wall-mounting kit
- 10 Premium Add-on Module
- 14 Smart Add-on Module & 40 Premium Add-on Module with integrated clip
- Monaural/binaural headset

CUSTOMER WELCOME EFFICIENT DESKTOP ENVIRONMENT