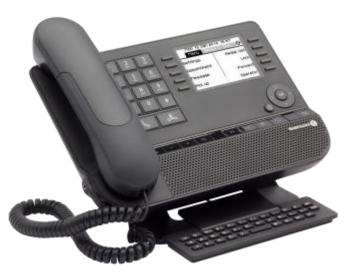

## ALCATEL-LUCENT 8068 IP PREMIUM DESKPHONE FEATURE-RICH PHONE

8068 BT

### **SOLUTIONS DETAILS**

- Wideband audio with full-duplex speakerphone, Acoustic echo cancellation, wideband G722, G711 (A-law and Mu-law)
- Adjustable display; 240 x 320 pixels, 1/4 VGA, 16,7 M colors
- Backlit Display
- Integrated Bluetooth technology in 8068BT model only
- Headset plug with presence detection
- Comfort handset
- · Intuitive icons and ten soft keys
- Alphabetic keyboard
- Four-direction navigator, Hands-free operation, Mute key, Redial key, Direct access to mailbox
- Low Power Consumption
- Power over Ethernet (IEEE 802.3af) Class 2

- Additional Ethernet Gigabit port with switch to connect a laptop on the same cable
- Unified Instant Messaging, Unified Directory Access for LDAP, Unified Call Log, Distinctive ringing
- Get Call Feature to switch smoothly conversation from OTCV/DECT to phones and from phones to DECT

### **OPTIONS**

- Premium wall-mounting kit
- 10 Premium Add-on Module
- 14 Smart Add-on Module & 40 Premium Add-on Module with integrated clip
- Monaural/binaural headset

CUSTOMER WELCOME EFFICIENT DESKTOP ENVIRONMENT