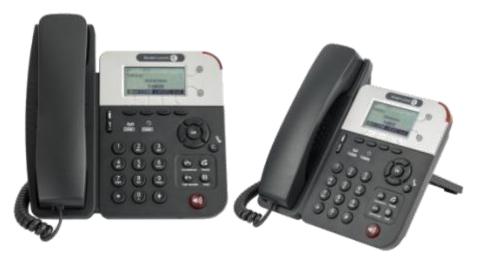

## ALCATEL-LUCENT 8068 IP PREMIUM DESKPHONE FEATURE-RICH PHONE

8068 BT

### **SOLUTIONS DETAILS**

- Wideband audio with full-duplex speakerphone, Acoustic echo cancellation, wideband G722, G711 (A-law and Mu-law)
- Adjustable display; 240 x 320 pixels, 1/4 VGA, 16,7 M colors
- Backlit Display
- Integrated Bluetooth technology in 8068BT model only
- Headset plug with presence detection
- Comfort handset
- · Intuitive icons and ten soft keys
- Alphabetic keyboard
- Four-direction navigator, Hands-free operation, Mute key, Redial key, Direct access to mailbox
- Low Power Consumption
- Power over Ethernet (IEEE 802.3af) Class 2

- Additional Ethernet Gigabit port with switch to connect a laptop on the same cable
- Unified Instant Messaging, Unified Directory Access for LDAP, Unified Call Log, Distinctive ringing
- Get Call Feature to switch smoothly conversation from OTCV/DECT to phones and from phones to DECT