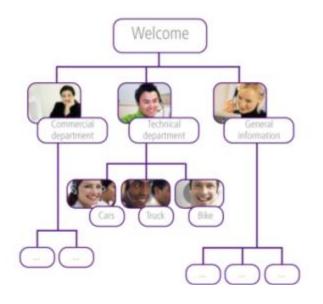

# **CUSTOMER WELCOME**

## YOUR NEED

• Enhance customer satisfaction from the very first contact

## **OUR SOLUTIONS**

- Greeting messages
- Phone Attendant console
- PC-based Attendant console
- Automated Attendant (AA)
- Multiple Level AA
- Smart Call Routing
- Intelligent call routing
- Personal Assistant
- Voice mail
- Audio Conferencing

### **SOLUTIONS DETAILS**

- Up to four customizable company greetings
- 10-min customized music-on-hold
- Four system languages

- Automated attendant
  - One tree, two levels
- Multiple automated attendant
  - Up to four languages, Up to five different trees, Three levels with ten choices per tree
- Multiple company welcome
  - Four entities with a dedicated group of users, Dedicated music-onhold
- Smart Call Routing