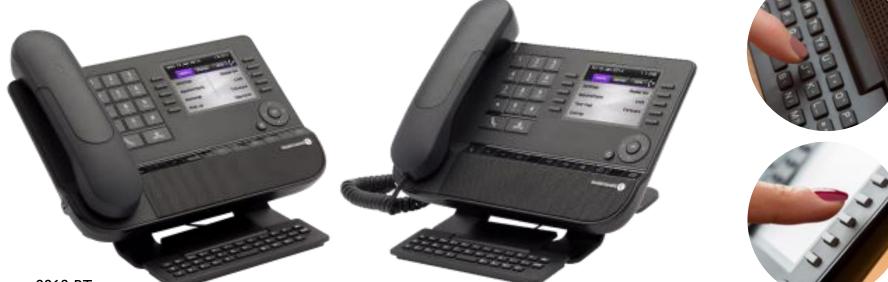

## ALCATEL-LUCENT 8068 IP PREMIUM DESKPHONE FEATURE-RICH PHONE

8068 BT

### **SOLUTIONS DETAILS**

- Wideband audio with full-duplex speakerphone, Acoustic echo cancellation, wideband G722, G711 (A-law and Mu-law)
- Adjustable display; 240 x 320 pixels, 1/4 VGA, 16,7 M colors
- Backlit Display
- Integrated Bluetooth technology in 8068BT model only
- Headset plug with presence detection
- Comfort handset
- · Intuitive icons and ten soft keys
- Alphabetic keyboard
- Four-direction navigator, Hands-free operation, Mute key, Redial key, Direct access to mailbox
- Low Power Consumption
- Power over Ethernet (IEEE 802.3af) Class 2

- Additional Ethernet Gigabit port with switch to connect a laptop on the same cable
- Unified Instant Messaging, Unified Directory Access for LDAP, Unified Call Log, Distinctive ringing
- Get Call Feature to switch smoothly conversation from OTCV/DECT to phones and from phones to DECT

### **OPTIONS**

- Premium wall-mounting kit
- 10 Premium Add-on Module
- 14 Smart Add-on Module & 40 Premium Add-on Module with integrated clip
- Monaural/binaural headset

CUSTOMER WELCOME EFFICIENT DESKTOP ENVIRONMENT