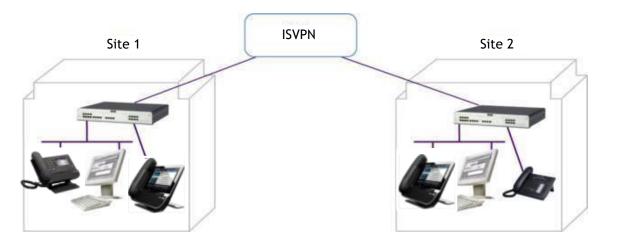

# NETWORKING ON ISDN AND PRIVATE LINES

## **KEY BENEFITS**

- Work as a single company with centralized services
- Optimize resources
- Improve company image

### **SOLUTIONS DETAILS**

- Industry-specific virtual private network (ISVPN) services via ISDN or private lines
- Automatic Route Selection
- Private, homogeneous numbering plan
- Call by name: 3000-name directory
- Call path optimization
- Least-cost routing

- DECT mobility
- Alcatel-Lucent OmniVista 4760 NMS call accounting
- Network management center

CUSTOMER WELCOME

ON-SITE MOBILI<u>TY</u>

OFF-SITE MOBILITY CONVERGED VOICE & DATA NETWORK

HOTEL & HOSPITALITY