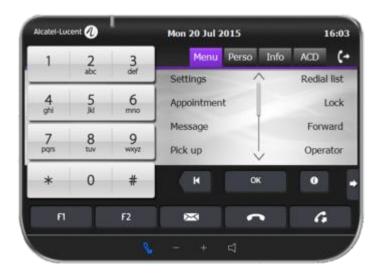

# ALCATEL-LUCENT OMNITOUCH 8082 MY IC PHONE Smart Deskphone

### **KEY BENEFITS**

- Offers robustness: always-on, secure endpoint
- Reinforces your brand image through awardwinning design
- Delivers streamlined interactions with contextual information
- Provides quick access to relevant functions through intuitive and easy-to-use menus

### **SOLUTIONS DETAILS**

- 7-in. capacitive LED touch screen
- Integrated adjustable stand
- High-quality wideband audio
- Smart menus with ergonomic design
- Full-featured SIP telephony services
- User-defined settings
- UDA: Support of multiple numbers, addition info (company name, user picture...)
- Bluetooth<sup>®</sup> handset
- Integration with the user's desktop

- **PC Sync:** Contact synchronization with Outlook
- Manager/Assistant feature to monitor easily the calls
- Native and default support of wideband codec (G722.2-G722)
- Get Call Feature to switch smoothly conversation from OTCV/DECT to phones and from phones to DECT