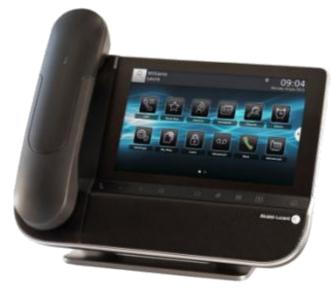

# ALCATEL-LUCENT OMNITOUCH 8082 MY IC PHONE Smart Deskphone

### **KEY BENEFITS**

- Offers robustness: always-on, secure endpoint
- Reinforces your brand image through awardwinning design
- Delivers streamlined interactions with contextual information
- Provides quick access to relevant functions through intuitive and easy-to-use menus

### **SOLUTIONS DETAILS**

- 7-in. capacitive LED touch screen
- Integrated adjustable stand
- High-quality wideband audio
- Smart menus with ergonomic design
- Full-featured SIP telephony services
- User-defined settings
- UDA: Support of multiple numbers, addition info (company name, user picture...)
- Bluetooth<sup>®</sup> handset
- Integration with the user's desktop

- **PC Sync:** Contact synchronization with Outlook
- Manager/Assistant feature to monitor easily the calls
- Native and default support of wideband codec (G722.2-G722)
- Get Call Feature to switch smoothly conversation from OTCV/DECT to phones and from phones to DECT

## **OPTIONS**

- Bluetooth<sup>®</sup> handset
- Power over Ethernet (PoE) injector
- External power adaptor
- Wired comfort handset

CUSTOMER WELCOME EFFICIENT DESKTOP ENVIRONMENT

WIRELINE DESKPHONES ON-SITE MOBILITY