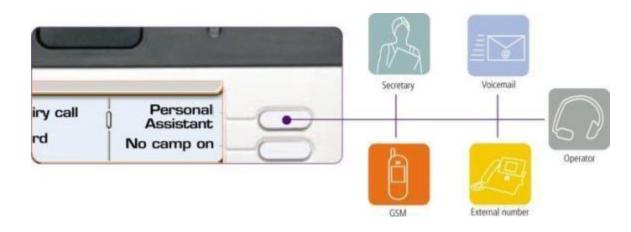

## **PERSONAL ASSISTANT**

## **KEY BENEFITS**

- Always reachable internally or externally (mobile or fixed phone)
- No extra hardware needed
- One-number "follow me" advantages

### **SOLUTIONS DETAILS**

- Automatic call routing to different destinations defined by the user
- Voice-guided menu for the caller
- Caller has five possible ways to reach you

CUSTOMER WELCOME

ON-SITE MOBILITY