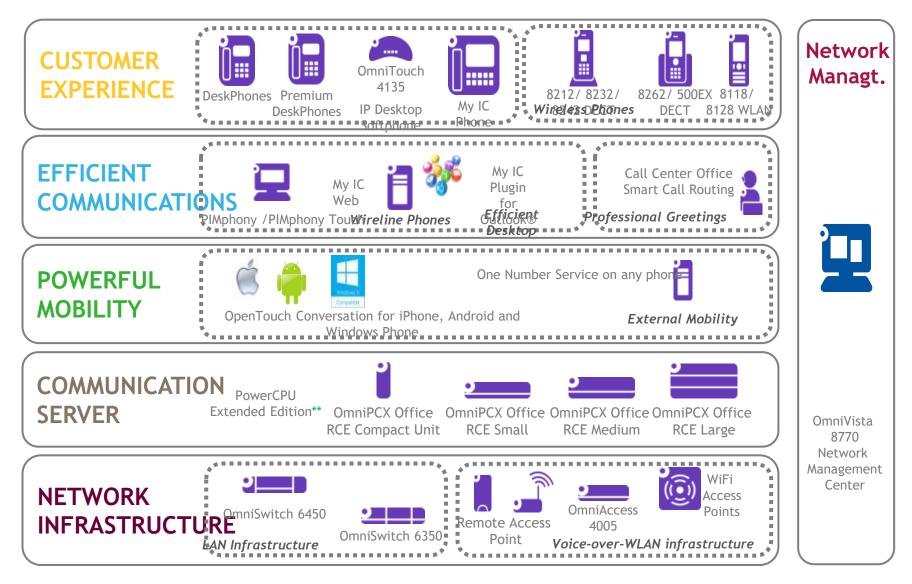

# **RICH COMMUNICATION SERVER ECOSYSTEM**

## **KEY BENEFITS**

- Modular, scalable, expandable
- Flexible
- Feature-rich (call by name, conference, and so on)

### SOLUTIONS DETAILS

- · Voice over IP at the core
- Open communication server
- Call by name: 3000-name directory
- 60-min integrated voice mail; two ports
- 10-min customized "music-on-hold"
- Four greeting languages
- Automatic Route Selection
- Up to 200 units of PIMphony<sup>™</sup> Basic
- Personal Assistant
- SIP openness
- LDAP support for universal access

- Voice mail capacity and features
- Multi-language automated attendant
- Intelligent greetings
- On-site DECT<sup>™</sup> or Wi-Fi<sup>®</sup> mobility
- Visual collaboration
- PIMphony Touch, Pro and Team
- Collaboration and off-site mobility services with
- OpenTouch Conversation and My IC Web
- LAN switching and Wi-Fi infrastructure
- Smart Call Routing