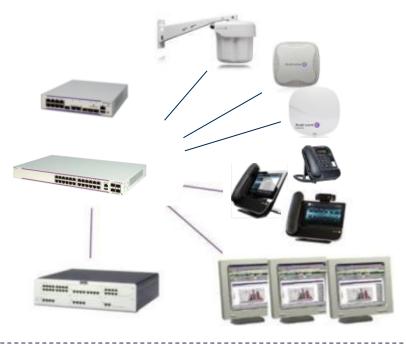

# **CONVERGED IP INFRASTRUCTURE**

OmniSwitch 6450

OmniSwitch 6350

## **KEY BENEFITS**

- Entry-level solution with advanced features at competitive price
- No need for local power supply for IP phones or Access Points (one cable)
- Perfect solution for IP telephony and Wireless LAN in SMB market
  - QoS
  - Easy to install (single LAN and DHCP)
  - Easy to manage
  - Multiple WLAN options for 802.11n to ac

### **SOLUTIONS DETAILS**

- OmniSwitch 6350 Gigabit Ethernet Switch:
  - 10, 24 or 48 ports, PoE and non-PoE
  - Level 2+ Gigabit (Access and Uplinks)
  - Fan-less 10 port PoE and 10/24-port non-PoE model
  - IEEE 802.3af or IEEE
  - PoE models support 802.af (15W) and 802.3at (30W) end devices

#### OmniSwitch 6450—Stackable Gigabit LAN Switch:

- 10, 24 or 48 ports, PoE and non-PoE
- Level 2+ Gigabit (Access and Uplinks)
- Up to 10G stacking
- Fan-less 10-port PoE and non-PoE model
- PoE models support 802.af (15W) and 802.3at (30W) end devices