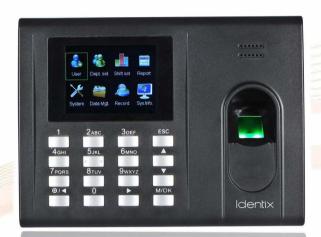

K30 Pro

## **⇒** Fingerprint Time & Attendance with Access Control System

Fingerprints Templates: 1,000 Transaction Storage: 1,00,000

Card Capacity: 1000 Card Reader: Yes Push Data: Yes

Fingerprint sensor: 500 DPI Optical Sensor

FAR: <=0.0001% / FRR: <=1%

 $Identication \ Speed: <= 1 sec$ 

Algorithm Ver: 10

Display: 2.8" TFT Sceen Keypad: 4 x 4 Keypad LED Indicator: Green/Red

Schedule Bell/Speaker : Mini Speaker Communication : TCP/IP, USB-host

Standard Features : Inbuilt Battery Backup, Self Service Query,SSR Recorder,Automatic

Status Switch, DST, T9 Input,

Power Supply: 12V DC, 1.5 Amps Operating Temprature: 0°C to 45°C Operating Humidity: 20% -80% Dimension: 185 x 140 x 30mm

**Access Control**:

Relay: 12V Exit Readers:

Support exit readers : Push Button

Optional : Battery : yes

Dual Mode: Either SSR Mode or Software Mode

Compatible Software & SDK:

- Etime track lite desktop