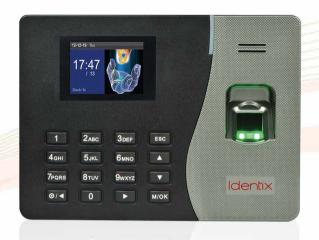

K20 Pro

## **⇒** Fingerprint Time & Attendance System with Access Control

Fingerprints Templates: 1000

Transaction Storage: 1,00,000

Card Capacity: 1000 Card Reader: Yes

Push Data: Yes

Fingerprint sensor: 500 DPI Optical Sensor

FAR: <=0.0001% / FRR: <=1%

Identication Speed : <1 sec Display : 2.8" TFT Sceen Keypad : 4 x 4 Keypad

LED Indicator: Green/Red

Schedule Bell/Speaker: Mini Speaker Communication: TCP/IP, USB-host

Standard Features: Inbuilt Battery Backup, Self Service Query, SSR Recorder, Automatic

Status Switch, DST, T9 Input,

Power Supply: 5 V DC, 0.8 Amps Operating Temprature: 0°C to 45°C Operating Humidity: 20% -80% Dimension: 185 x 140 x 30 mm